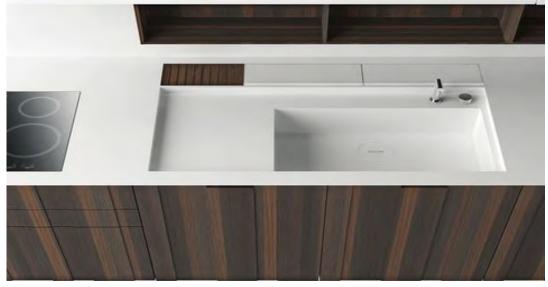

## KITCHEN COLLECTIONS

Kitchen counters in Solid Surface are the perfect materials as they are completely customizable & versatile, also easy to clean and hygienic. Solid Surface can also be easily repaired if damaged unlike a stone or granite surface.

Incorporate lighting & unique counter shape ideas

Even doors can be in solid surface

Achieve a minimal and sleek look with Alubond Solid Surface

Counter tops and cabinets can be moulded in any shape