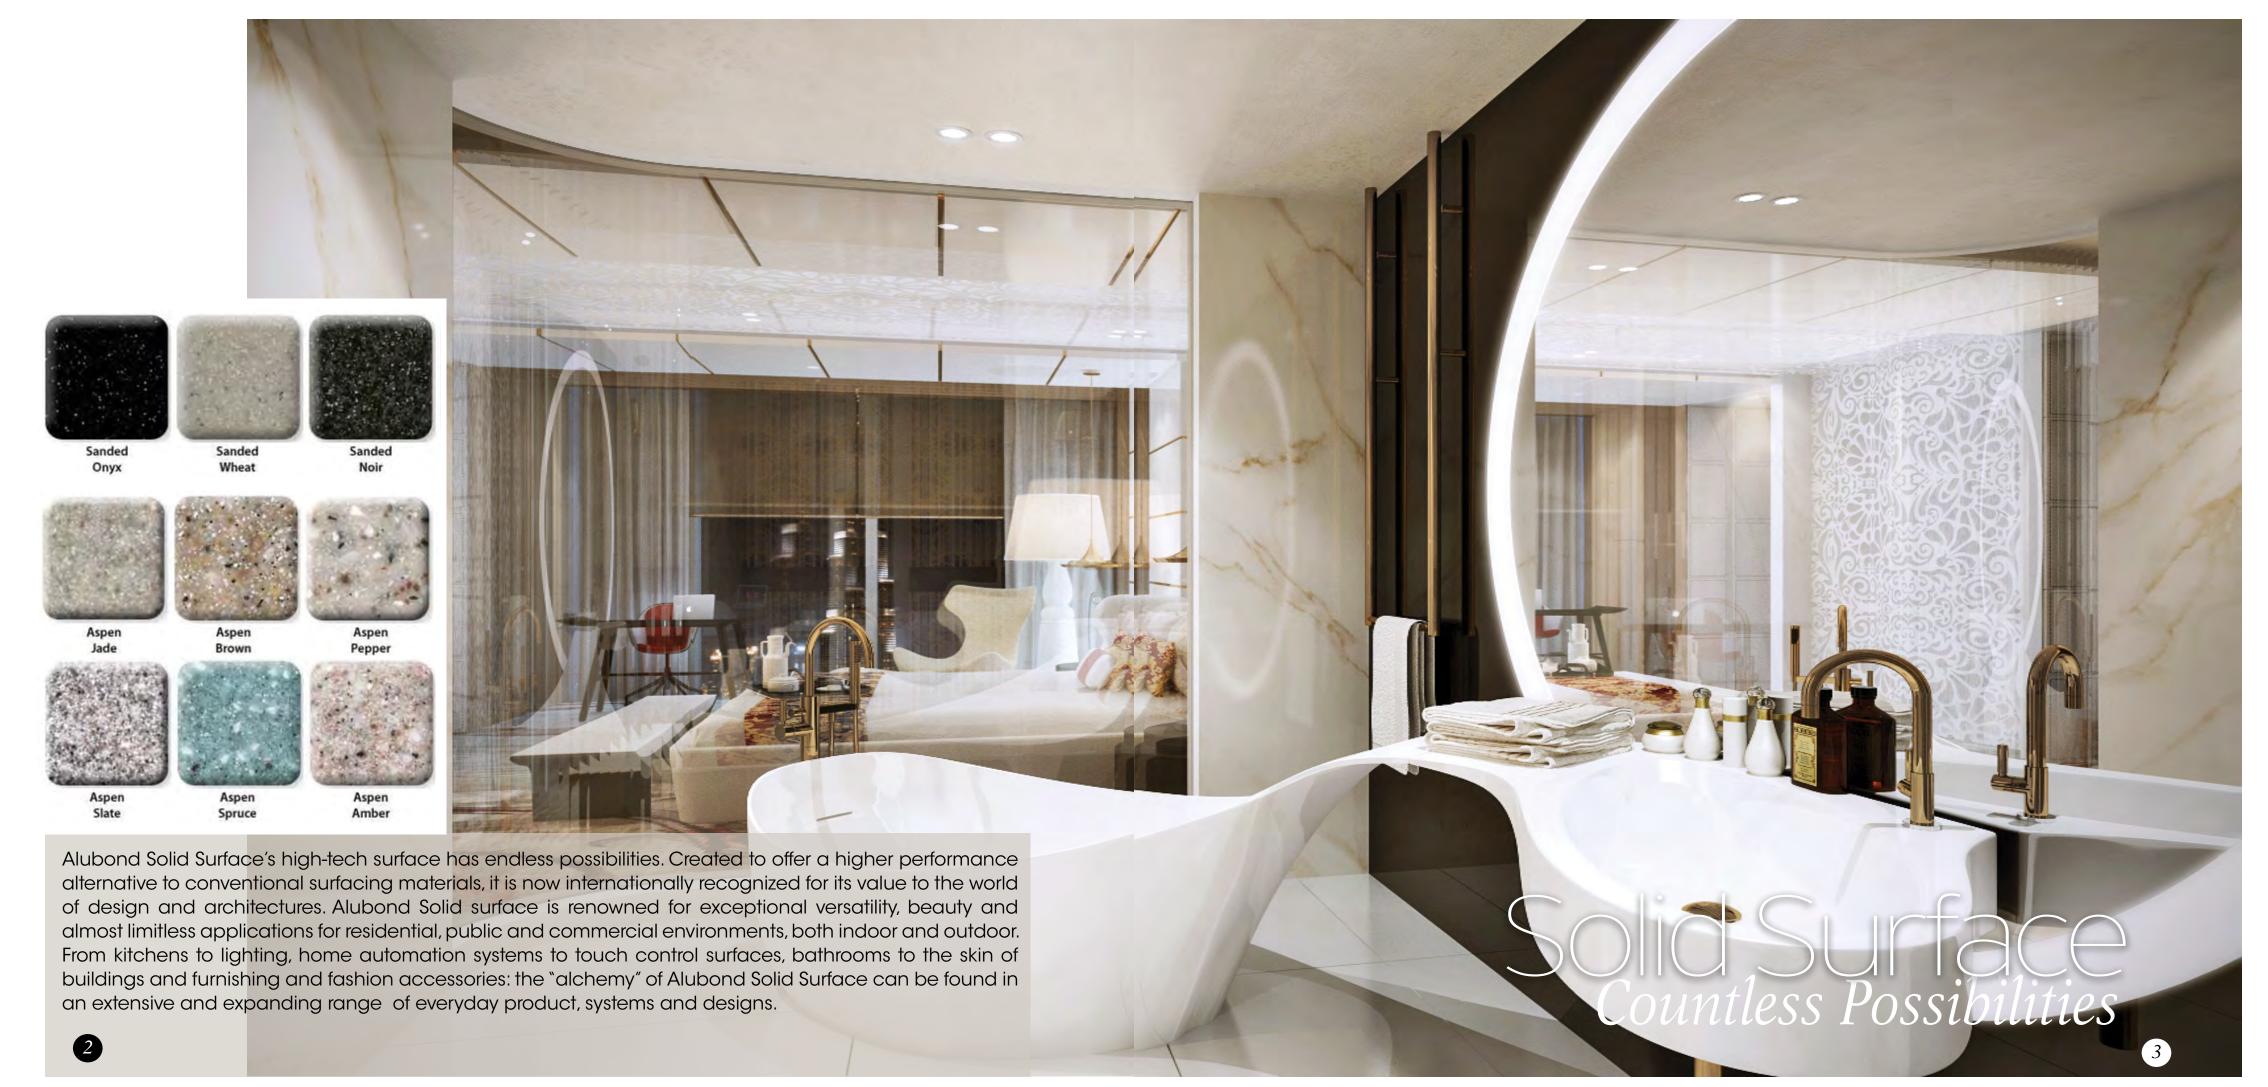

Limited only by imagination, countless possibilities of shapes and forms can be created using solid surfaces.

Adding interest to an office environment, this solid surface counter top is custom shaped with different functional zones

Conference room with a twist.... introduces unique elements to office environments inject fun into.

The perfect material for medical facilities, solid surfaces is used largely in operation theaters and other medical facilities for easy to clean and hygienic properties.

## KITCHEN COLLECTIONS

Kitchen counters in Solid Surface are the perfect materials as they are completely customizable & versatile, also easy to clean and hygienic. Solid Surface can also be easily repaired if damaged unlike a stone or granite surface.