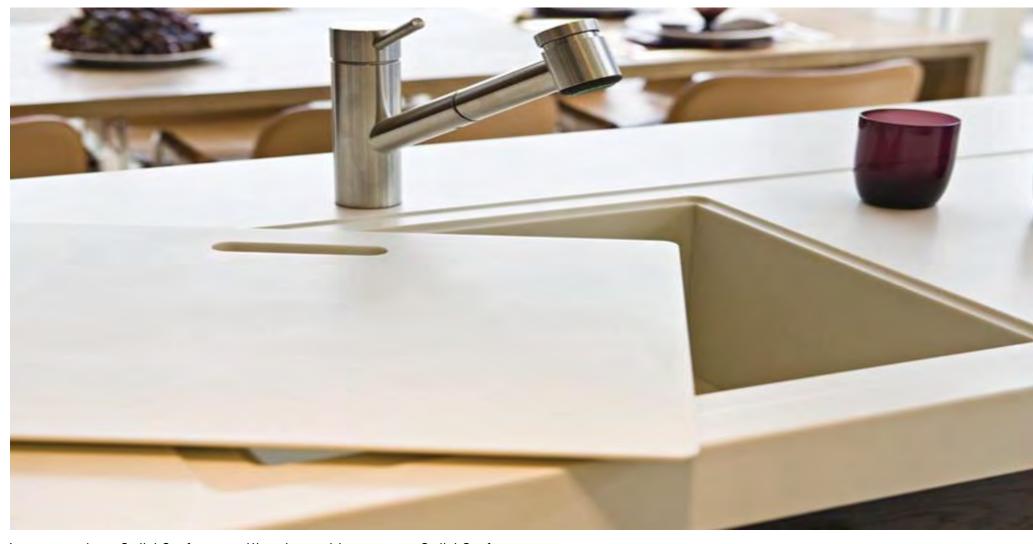

## KITCHEN COLLECTIONS

Use of Solid Surface counter top mixed with timber finishes compliments this kitchen perfectly

Molded Solid Surface Counter tops

Moulded Solid Surface sinks

Incorporate a Solid Surface cutting board to cover a Solid Surface

This residence uses Solid Surface elements to seamlessly integrate kitchen counters, storage units & steps

Beautifully moulded solid surfaces sink with integrated utensil storage with a lid. These clever ideas are easily achieved by solid surface.