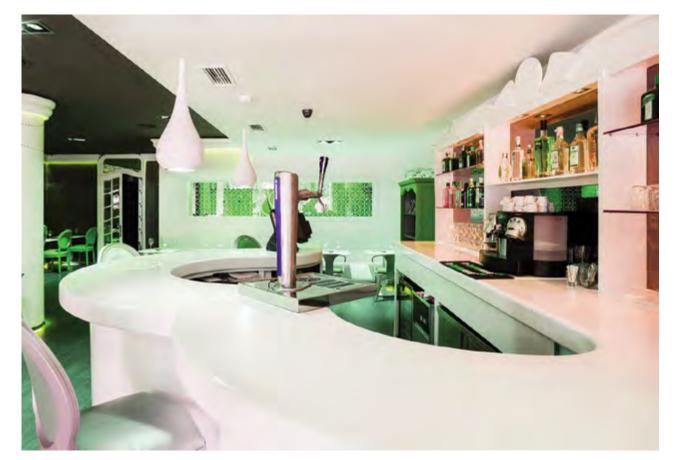

RESTAURANTS

Create unique bar counters that are easy to clean and great design elements

Backlit features on the etching focal elements, the tree and the moulded bar counters all created by solid surface.