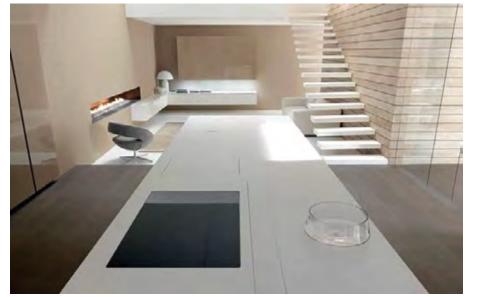

# KITCHEN COLLECTIONS

Energize your kitchen by customizing a standard kitchen range

Integrated counters that mould into sinks create easy to clean & hygienic kitchens

Seamless sleek kitchen counters

Customize shapes to make your kitchen one of a kind

## KITCHEN COLLECTIONS

Kitchen counters in Solid Surface are the perfect materials as they are completely customizable & versatile, also easy to clean and hygienic. Solid Surface can also be easily repaired if damaged unlike a stone or granite surface.