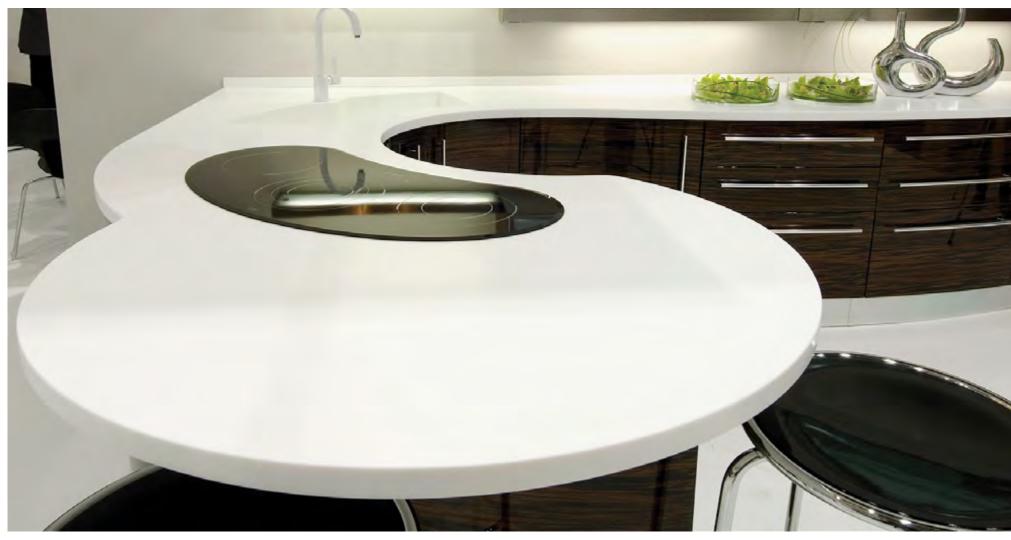

# KITCHEN COLLECTIONS

Energize your kitchen by customizing a standard kitchen range

Integrated counters that mould into sinks create easy to clean & hygienic kitchens

Seamless sleek kitchen counters

Customize shapes to make your kitchen one of a kind

## KITCHEN COLLECTIONS

Kitchen counters in Solid Surface are the perfect materials as they are completely customizable & versatile, also easy to clean and hygienic. Solid Surface can also be easily repaired if damaged unlike a stone or granite surface.

## KITCHEN COLLECTIONS

Use of Solid Surface counter top mixed with timber finishes compliments this kitchen perfectly

Molded Solid Surface Counter tops

Moulded Solid Surface sinks

Incorporate a Solid Surface cutting board to cover a Solid Surface