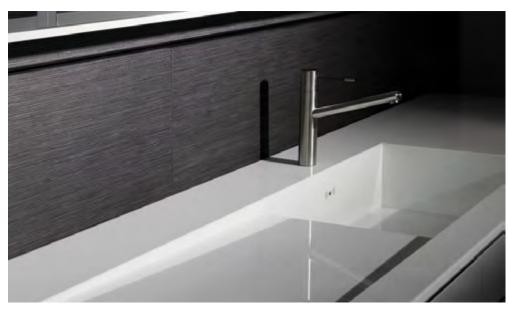

## KITCHEN COLLECTIONS

Use of Solid Surface counter top mixed with timber finishes compliments this kitchen perfectly

Molded Solid Surface Counter tops

Moulded Solid Surface sinks

Incorporate a Solid Surface cutting board to cover a Solid Surface

This residence uses Solid Surface elements to seamlessly integrate kitchen counters, storage units & steps

Beautifully moulded solid surfaces sink with integrated utensil storage with a lid. These clever ideas are easily achieved by solid surface.