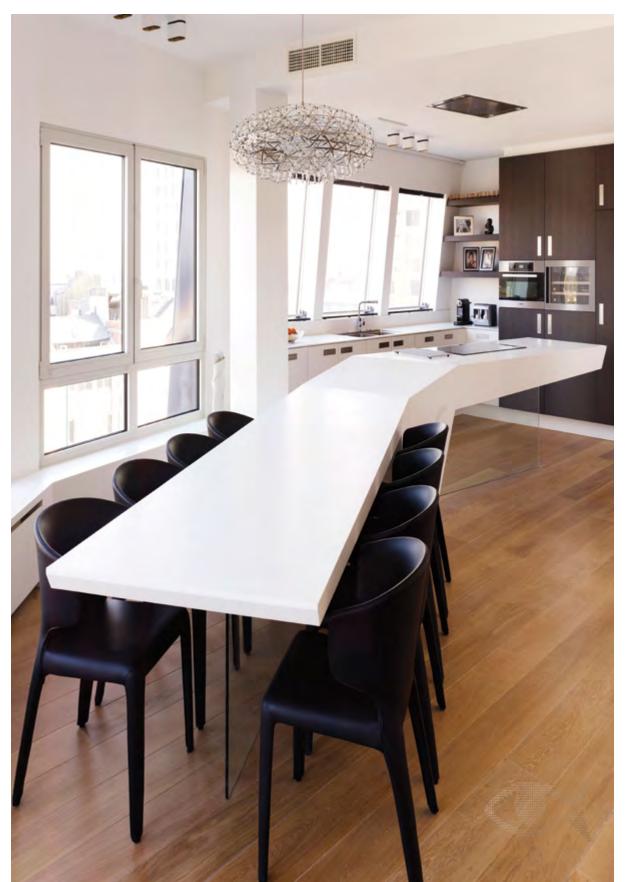

This residence uses Solid Surface elements to seamlessly integrate kitchen counters, storage units & steps

Beautifully moulded solid surfaces sink with integrated utensil storage with a lid. These clever ideas are easily achieved by solid surface.

Clean, futuristic style can be integrated with other materials.

Moulded wall with backlit elements

Integrate ceiling, wall & furniture elements to create unique elements

Staircases can be manufactured with Solid Surface