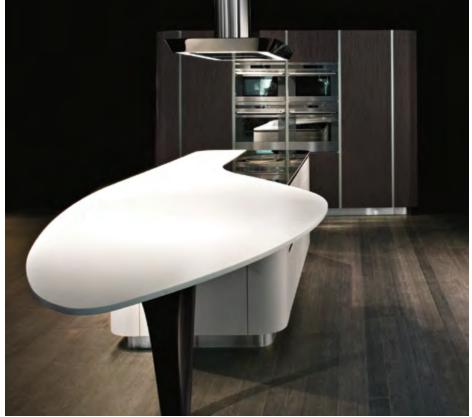

# KITCHEN COLLECTIONS

Energize your kitchen by customizing a standard kitchen range

Integrated counters that mould into sinks create easy to clean & hygienic kitchens

Seamless sleek kitchen counters

Customize shapes to make your kitchen one of a kind

## KITCHEN COLLECTIONS

Kitchen counters in Solid Surface are the perfect materials as they are completely customizable & versatile, also easy to clean and hygienic. Solid Surface can also be easily repaired if damaged unlike a stone or granite surface.

Incorporate lighting & unique counter shape ideas

Even doors can be in solid surface

Achieve a minimal and sleek look with Alubond Solid Surface

Counter tops and cabinets can be moulded in any shape