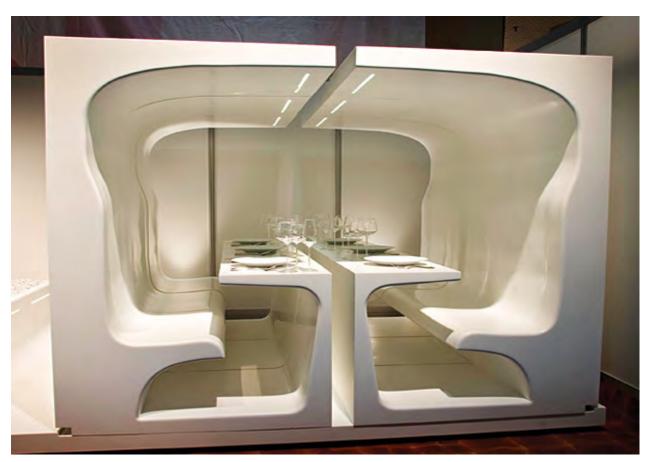

Conference room with a twist.... introduces unique elements to office environments inject fun into.

The perfect material for medical facilities, solid surfaces is used largely in operation theaters and other medical facilities for easy to clean and hygienic properties.