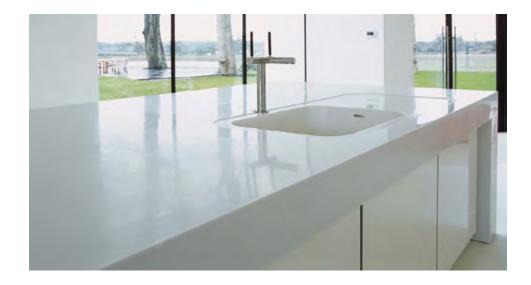

## KITCHEN COLLECTIONS

Kitchen counters in Solid Surface are the perfect materials as they are completely customizable & versatile, also easy to clean and hygienic. Solid Surface can also be easily repaired if damaged unlike a stone or granite surface.

Incorporate lighting & unique counter shape ideas

Even doors can be in solid surface

Achieve a minimal and sleek look with Alubond Solid Surface

Counter tops and cabinets can be moulded in any shape