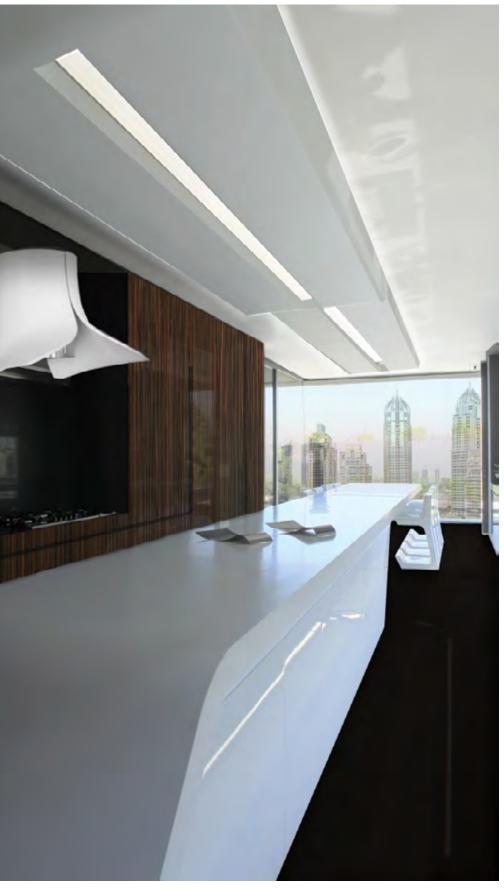

# KITCHEN COLLECTIONS

Energize your kitchen by customizing a standard kitchen range

Integrated counters that mould into sinks create easy to clean & hygienic kitchens

Seamless sleek kitchen counters

Customize shapes to make your kitchen one of a kind

Incorporate lighting & unique counter shape ideas

Even doors can be in solid surface

Achieve a minimal and sleek look with Alubond Solid Surface

Counter tops and cabinets can be moulded in any shape