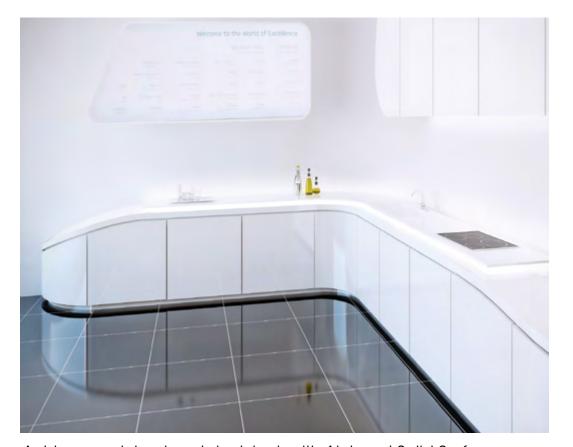

# KITCHEN COLLECTIONS

Energize your kitchen by customizing a standard kitchen range

Integrated counters that mould into sinks create easy to clean & hygienic kitchens

Seamless sleek kitchen counters

Customize shapes to make your kitchen one of a kind

## KITCHEN COLLECTIONS

Kitchen counters in Solid Surface are the perfect materials as they are completely customizable & versatile, also easy to clean and hygienic. Solid Surface can also be easily repaired if damaged unlike a stone or granite surface.