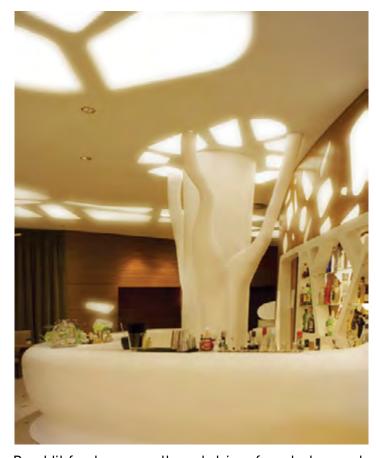

RESTAURANTS

Create unique bar counters that are easy to clean and great design elements

Backlit features on the etching focal elements, the tree and the moulded bar counters all created by solid surface.

Play with light & shadow using solid & translucent Solid Surface finishes to add drama.