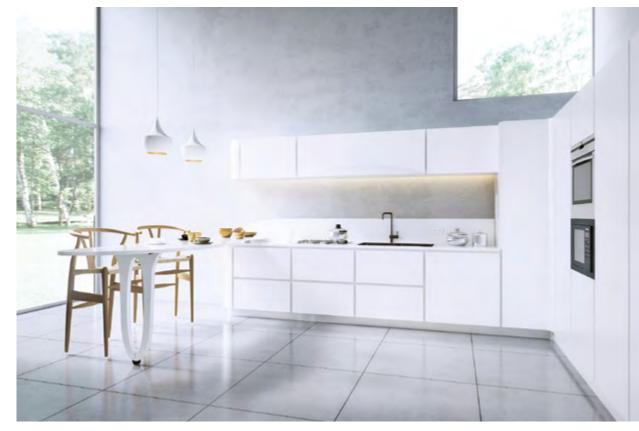

# KITCHEN COLLECTIONS

Energize your kitchen by customizing a standard kitchen range

Integrated counters that mould into sinks create easy to clean & hygienic kitchens

Seamless sleek kitchen counters

Customize shapes to make your kitchen one of a kind

## KITCHEN COLLECTIONS

Kitchen counters in Solid Surface are the perfect materials as they are completely customizable & versatile, also easy to clean and hygienic. Solid Surface can also be easily repaired if damaged unlike a stone or granite surface.