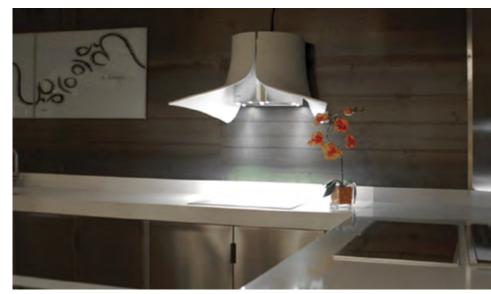

# KITCHEN COLLECTIONS

Energize your kitchen by customizing a standard kitchen range

Integrated counters that mould into sinks create easy to clean & hygienic kitchens

Seamless sleek kitchen counters

Customize shapes to make your kitchen one of a kind

Translucent Solid surface materials create interesting cupboards when backlit.

## KITCHEN COLLECTIONS

Kitchen counters in Solid Surface are the perfect materials as they are completely customizable & versatile, also easy to clean and hygienic. Solid Surface can also be easily repaired if damaged unlike a stone or granite surface.