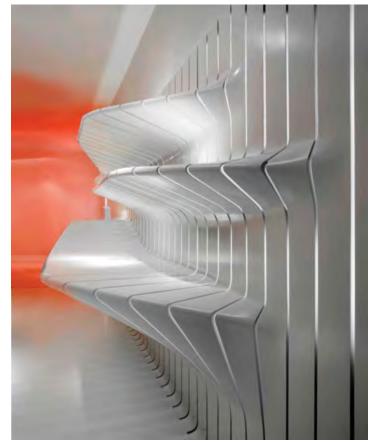

Play with light & shadow using solid & translucent Solid Surface finishes to add drama.