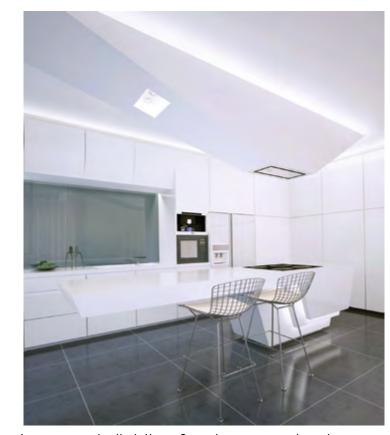

# KITCHEN COLLECTIONS

Energize your kitchen by customizing a standard kitchen range

Integrated counters that mould into sinks create easy to clean & hygienic kitchens

Seamless sleek kitchen counters

Customize shapes to make your kitchen one of a kind

## KITCHEN COLLECTIONS

Kitchen counters in Solid Surface are the perfect materials as they are completely customizable & versatile, also easy to clean and hygienic. Solid Surface can also be easily repaired if damaged unlike a stone or granite surface.