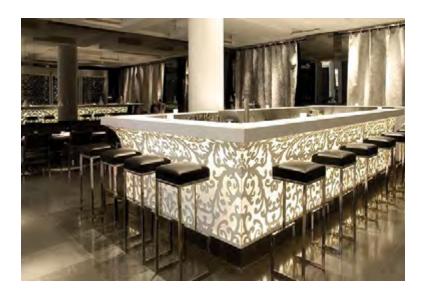

RESTAURANTS

Create unique bar counters that are easy to clean and great design elements

Backlit features on the etching focal elements, the tree and the moulded bar counters all created by solid surface.

Play with light & shadow using solid & translucent Solid Surface finishes to add drama.