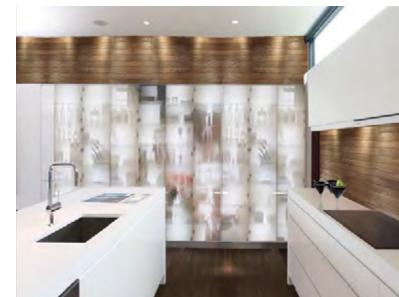

Translucent Solid surface materials create interesting cupboards when backlit.

# KITCHEN COLLECTIONS

Energize your kitchen by customizing a standard kitchen range

Integrated counters that mould into sinks create easy to clean & hygienic kitchens

Seamless sleek kitchen counters

Customize shapes to make your kitchen one of a kind