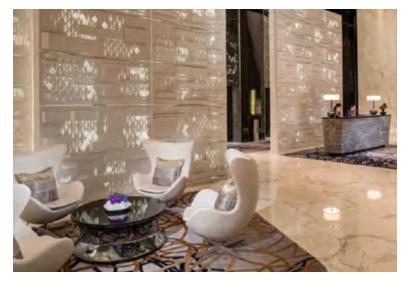

RESTAURANTS

Create unique bar counters that are easy to clean and great design elements

Backlit features on the etching focal elements, the tree and the moulded bar counters all created by solid surface.

Play with light & shadow using solid & translucent Solid Surface finishes to add drama.