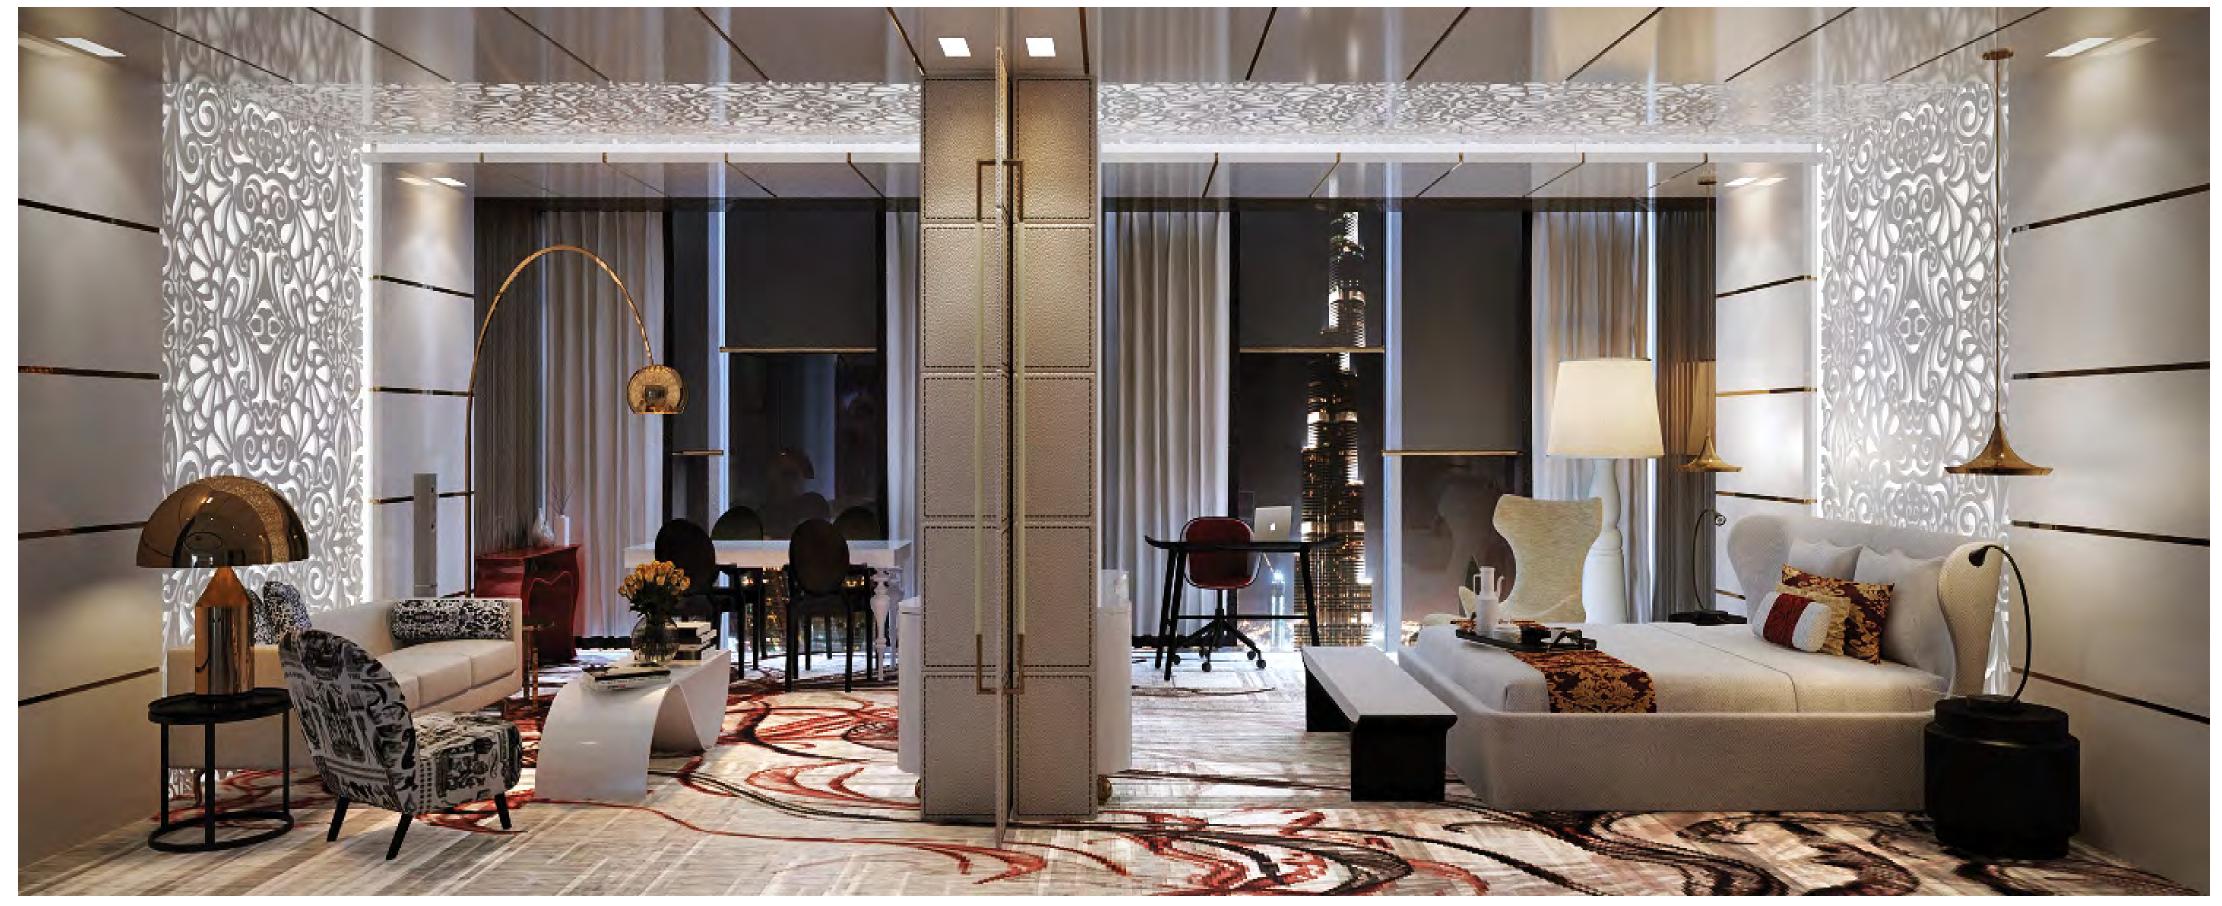

Clean, futuristic style can be integrated with other materials.

Moulded wall with backlit elements

Integrate ceiling, wall & furniture elements to create unique elements

Staircases can be manufactured with Solid Surface