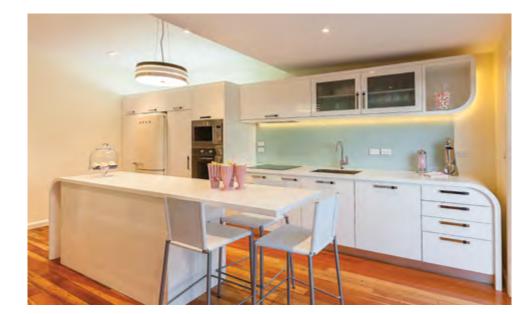

# KITCHEN COLLECTIONS

Energize your kitchen by customizing a standard kitchen range

Integrated counters that mould into sinks create easy to clean & hygienic kitchens

Seamless sleek kitchen counters

Customize shapes to make your kitchen one of a kind

## KITCHEN COLLECTIONS

Kitchen counters in Solid Surface are the perfect materials as they are completely customizable & versatile, also easy to clean and hygienic. Solid Surface can also be easily repaired if damaged unlike a stone or granite surface.