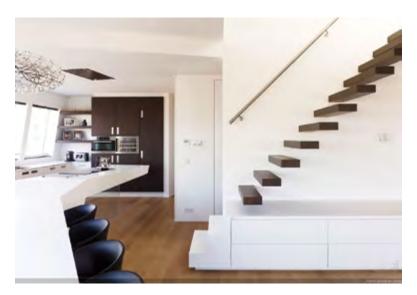

Clean, futuristic style can be integrated with other materials.

Moulded wall with backlit elements

Integrate ceiling, wall & furniture elements to create unique elements

Staircases can be manufactured with Solid Surface

This residence uses Solid Surface elements to seamlessly integrate kitchen counters, storage units & steps

Beautifully moulded solid surfaces sink with integrated utensil storage with a lid. These clever ideas are easily achieved by solid surface.