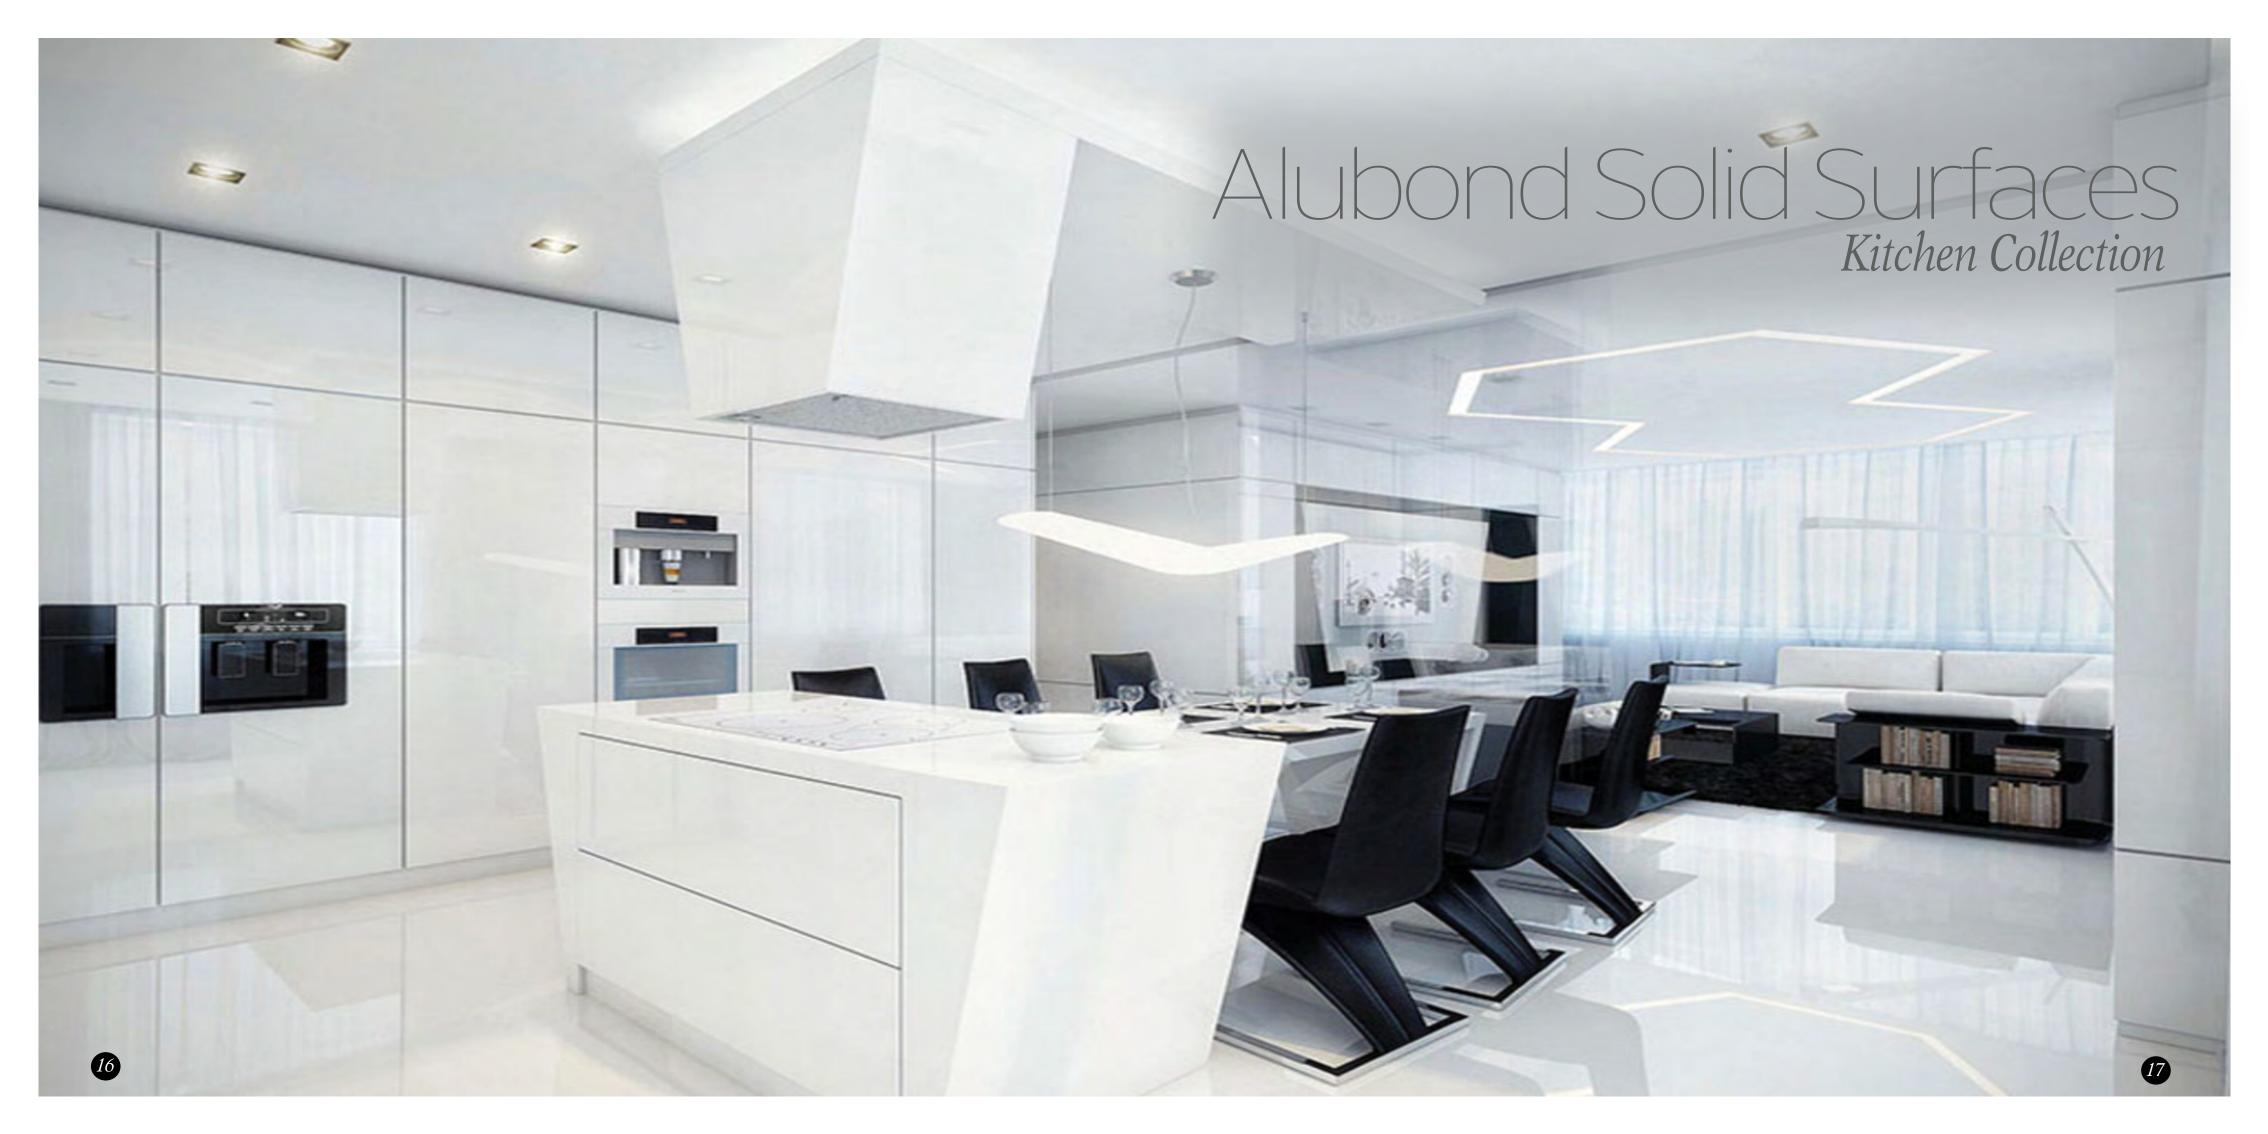

# KITCHEN COLLECTIONS

Energize your kitchen by customizing a standard kitchen range

Integrated counters that mould into sinks create easy to clean & hygienic kitchens

Seamless sleek kitchen counters

Customize shapes to make your kitchen one of a kind

Translucent Solid surface materials create interesting cupboards when backlit.

## KITCHEN COLLECTIONS

Kitchen counters in Solid Surface are the perfect materials as they are completely customizable & versatile, also easy to clean and hygienic. Solid Surface can also be easily repaired if damaged unlike a stone or granite surface.