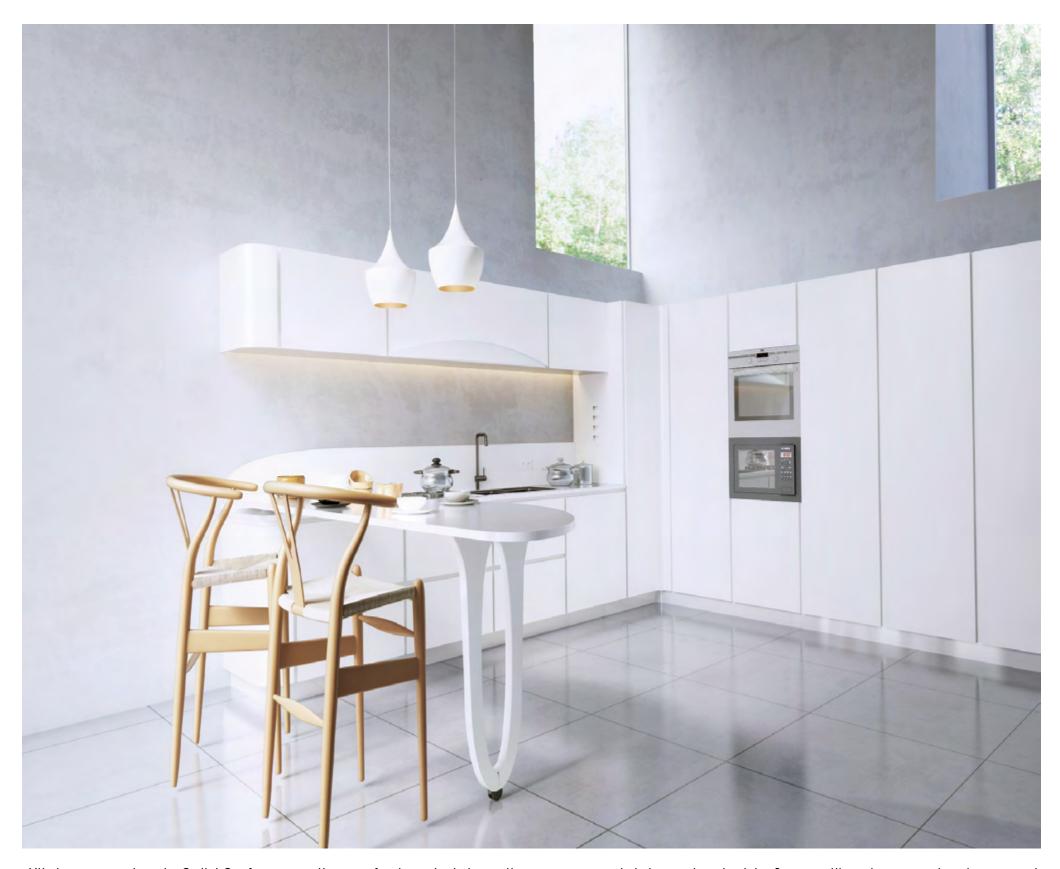

# KITCHEN COLLECTIONS

Energize your kitchen by customizing a standard kitchen range

Integrated counters that mould into sinks create easy to clean & hygienic kitchens

Seamless sleek kitchen counters

Customize shapes to make your kitchen one of a kind

## KITCHEN COLLECTIONS

Kitchen counters in Solid Surface are the perfect materials as they are completely customizable & versatile, also easy to clean and hygienic. Solid Surface can also be easily repaired if damaged unlike a stone or granite surface.