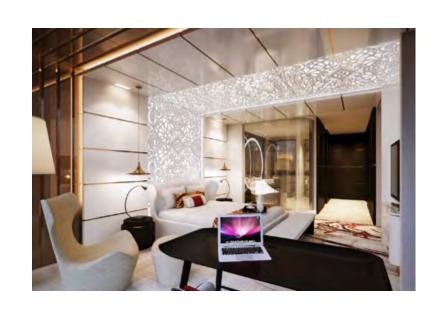

Clean, futuristic style can be integrated with other materials.

Moulded wall with backlit elements

Integrate ceiling, wall & furniture elements to create unique elements

Staircases can be manufactured with Solid Surface