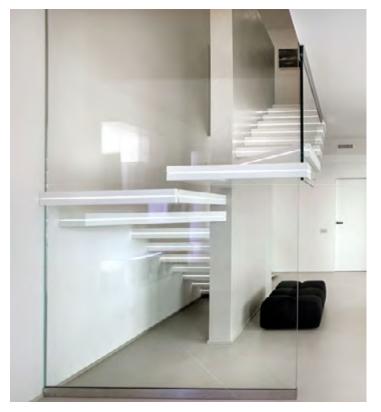

Clean, futuristic style can be integrated with other materials.

Moulded wall with backlit elements

Integrate ceiling, wall & furniture elements to create unique elements

Staircases can be manufactured with Solid Surface