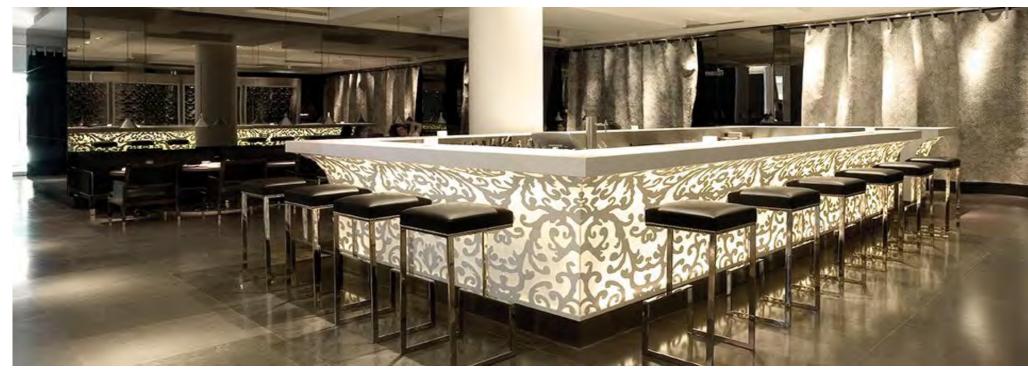

RESTAURANTS

Create unique bar counters that are easy to clean and great design elements

Backlit features on the etching focal elements, the tree and the moulded bar counters all created by solid surface.

Play with light & shadow using solid & translucent Solid Surface finishes to add drama.