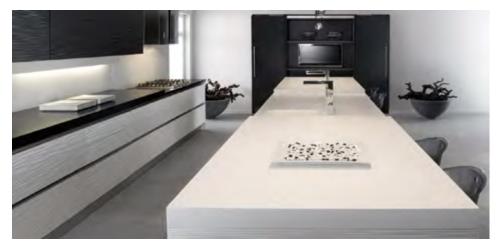

## KITCHEN COLLECTIONS

Use of Solid Surface counter top mixed with timber finishes compliments this kitchen perfectly

Molded Solid Surface Counter tops

Moulded Solid Surface sinks

Incorporate a Solid Surface cutting board to cover a Solid Surface

This residence uses Solid Surface elements to seamlessly integrate kitchen counters, storage units & steps

Beautifully moulded solid surfaces sink with integrated utensil storage with a lid. These clever ideas are easily achieved by solid surface.